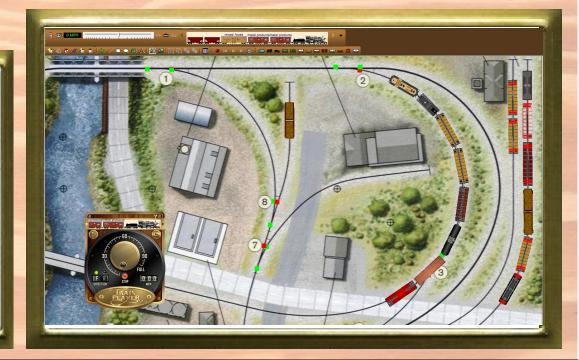

#### **RUN TRAINS**

Choose a track plan, assemble a train from a catalog of rolling stock, grab the control panel, and run trains! Cruise through the countryside, switch a busy yard, deliver the goods. Run as many trains as you can handle.

#### **BUILD TRACK**

Design and track your own layout using easy track and scenery tools. Test drive before you build! Unique tools make perfect curves, yards, switches, turntables. Choose from a catalog of scenery, or draw your own.

# **FEATURES**

**REALISTIC OPERATION!** Drive with stylish powerpack or compact toolbar. Coupling, uncoupling, yard mode, momentum braking, custom horns, chuff sounds, switching.

**GREAT BUILDING TOOLS!** Sketch track, yards, curves, industries, turntables, linked modules, transfer tables, tunnels, trains, switches. Unique tools make perfect circular curves, ladder yards with your choice of turnout angle.